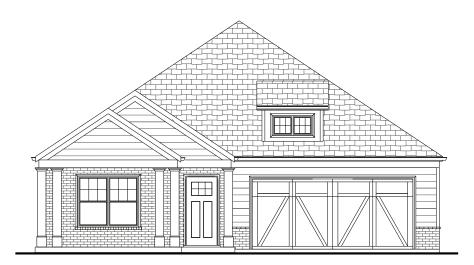

## THE HADLEY

2 Bedrooms | 2 Bathrooms | Study | 2-Car Garage | 1,758 Square Feet

Homesite 96 35 Weathervane Way Hiram, GA 30141 Estimated Move-In Ready: June Coming Soon

## FEATURES:

Award-Winning 2 Bedroom | 2 Bath Ranch Home | Study Second Floor Attic Storage Accessed by Permanent Stairs Owner's Suite with Luxurious Bath and Walk-in Shower with Bench Seat Island Kitchen Opens to Vaulted Dining and Great Room with Fireplace Welcoming Front Porch and Spacious Side Patio with Courtyard Retreat

## THE HADLEY

2 Bedrooms | 2 Bathrooms | Study | 2-Car Garage | 1,758 Square Feet

4511 Macland Road | Hiram, GA 30141 | 678.401.2306 | WindsongLife.com

All illustrations, specifications, pricing and details are believed correct at the time of publication, Windsong Properties reserves the right to make changes, without notice or obligation. This brochure is for illustrative purposes only and not part of a legal contract. Information subject to changes, errors and omissions. Echols Farm is a community designed for residents aged 55 and older. © 2020 Windsong Properties 1.26.24