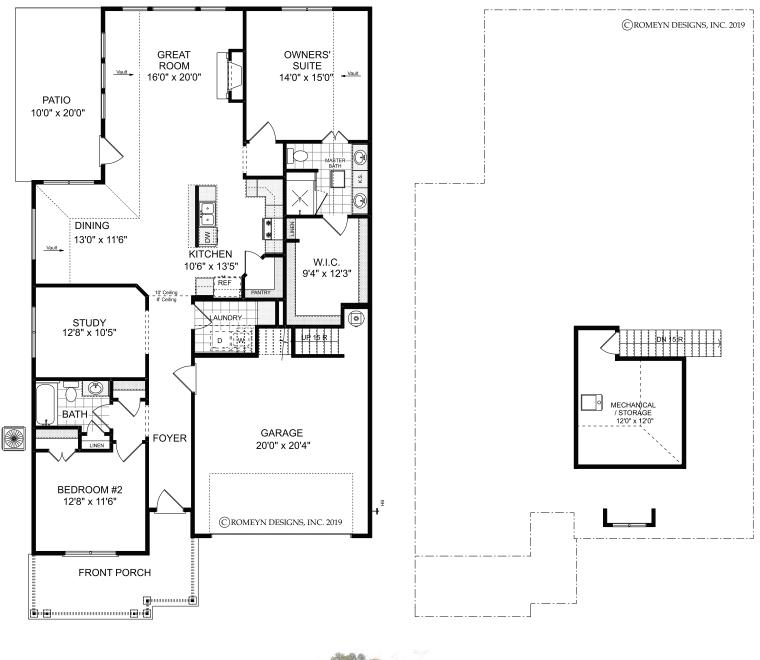

## THE HADLEY

2 Bedrooms | 2 Bathrooms | Study | 2-Car Garage | 1,758 Square Feet

Homesite 96 35 Weathervane Way Hiram, GA 30141 Estimated Move-In Ready: June Coming Soon

## FEATURES:

Award-Winning 2 Bedroom | 2 Bath Ranch Home | Study Second Floor Attic Storage Accessed by Permanent Stairs Owner's Suite with Luxurious Bath and Walk-in Shower with Bench Seat Island Kitchen Opens to Vaulted Dining and Great Room with Fireplace Welcoming Front Porch and Spacious Side Patio with Courtyard Retreat

## THE HADLEY

2 Bedrooms | 2 Bathrooms | Study | 2-Car Garage | 1,758 Square Feet

4511 Macland Road | Hiram, GA 30141 | 678.401.2306 | WindsongLife.com

All illustrations, specifications, pricing and details are believed correct at the time of publication, Windsong Properties reserves the right to make changes, without notice or obligation. This brochure is for illustrative purposes only and not part of a legal contract. Information subject to changes, errors and omissions. Echols Farm is a community designed for residents aged 55 and older. © 2020 Windsong Properties 1.26.24